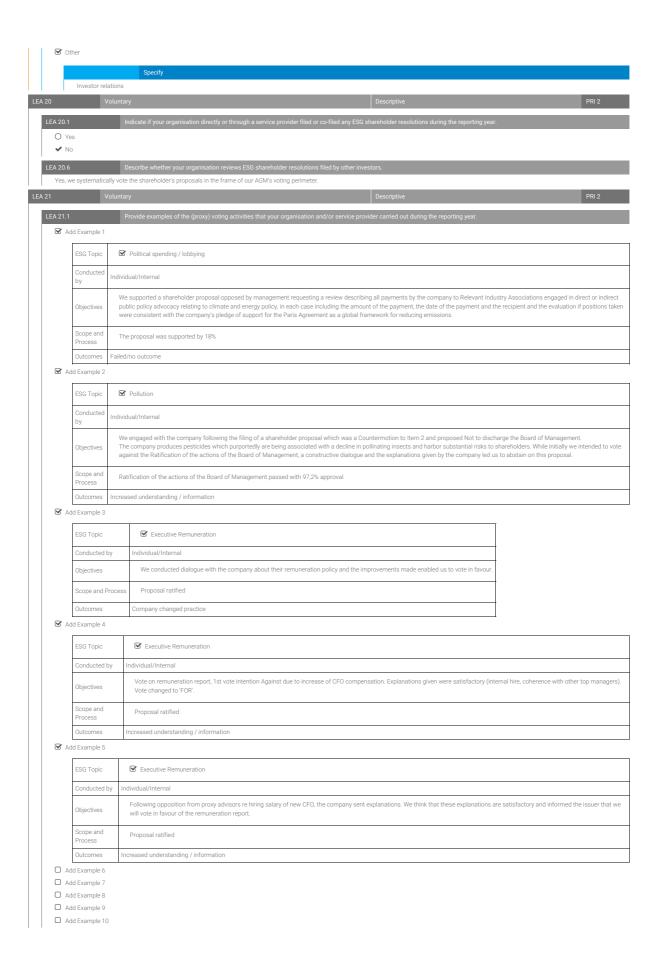

|                | d Individual / Internal                                                                                                                                                                  |









| Environmental data | <b>Y</b> | <b>∀</b> | € |
|--------------------|----------|----------|---|
| Social data        | <b>Y</b> | <b>∀</b> | € |
| Governance data    | ✓        | €        | € |

| FI 02.2 Indicate what format your ESG information comes in and where you typically source it                                                                                                                                                                                                                                                                                                                                       |       |
|-----------------------------------------------------------------------------------------------------------------------------------------------------------------------