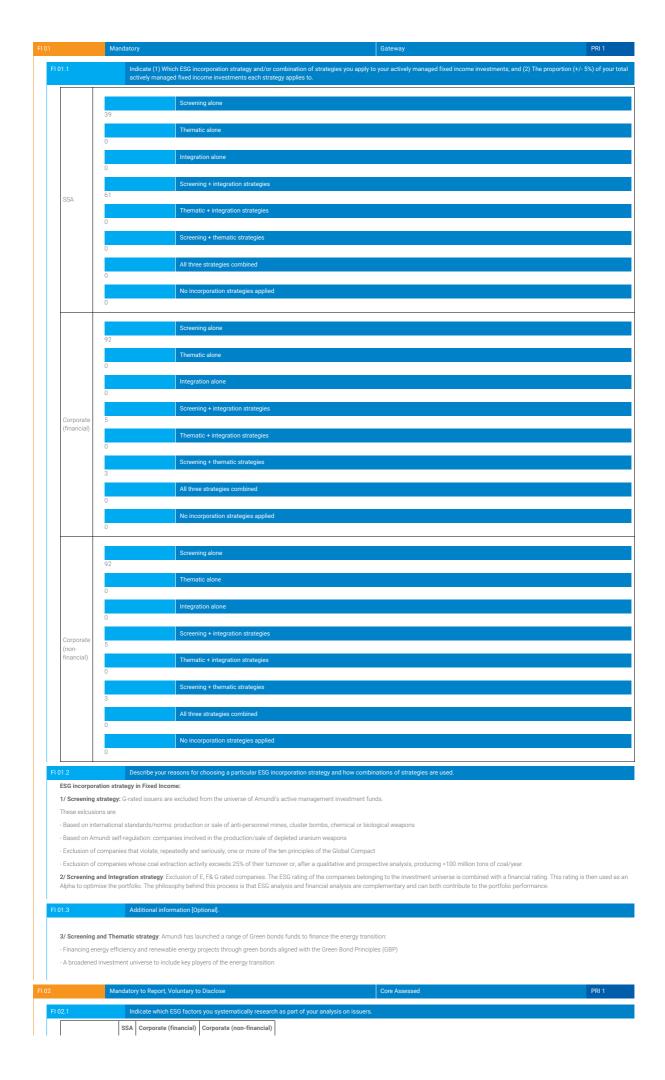

|                | d Individual / Internal                                                                                                                                                                  |









| Environmental data | <b>Y</b> | <b>∀</b> | € |
|--------------------|----------|----------|---|
| Social data        | <b>Y</b> | <b>∀</b> | € |
| Governance data    | ✓        | €        | € |

| FI 02.2 Indicate what format your ESG information comes in and where you typically source it                                                                                                                                                                                                                                                                                                                                       |       |
|-------------------------------------------------------------------------------------------------------------------------------------------------------------------------