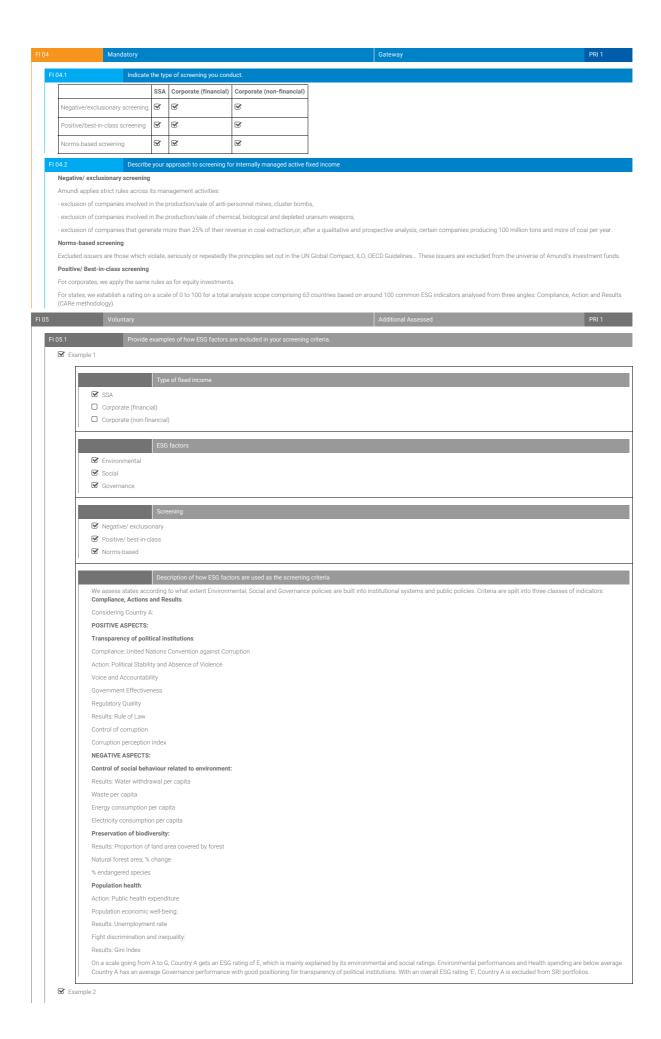

accessible to all investment staff     ESG information is displayed on front office research platforms     ESG information is a standard item on all individual issuer summaries, research notes, 'tear sheets', or similar documents     Investment staff are required to discuss ESG information on issuers as a standard item during investment committee meetings |       |
| <ul> <li>ESG information is held within a centralised database and is accessible to all investment staff</li> <li>ESG information is displayed on front office research platforms</li> <li>ESG information is a standard item on all individual issuer summaries, research notes, 'tear sheets', or similar documents</li> </ul>                                                                                                   |       |



|       | □ SSA