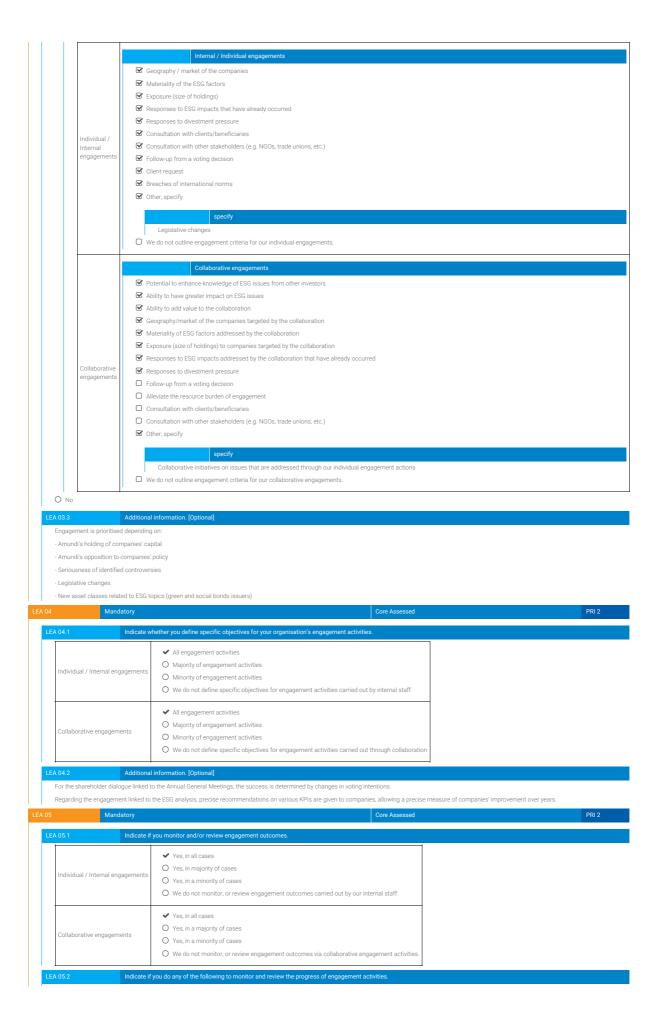

|                                         |                                  |

Impact on investment decision or performance

The ESG Analysis model aimed at defining the exposure of each companies to that issue, based on different criteria (gap between living wage and minimum wage, freedom of association and bargaining power in countries, % of production or outsourced production in emerging countries of the companies...) in order to select the most exposed companies to living wage issue (either through their own workers or through their subcontractors). Conclusions have been released in the 2017 Engagement report, published in 2018, and engagement with companies on this issue will continue.

- ☐ ESG factor 3
- ☐ ESG factor 4
- ☐ ESG factor 5





|         | Individual / Internal staff engagements  Collaborative engagements