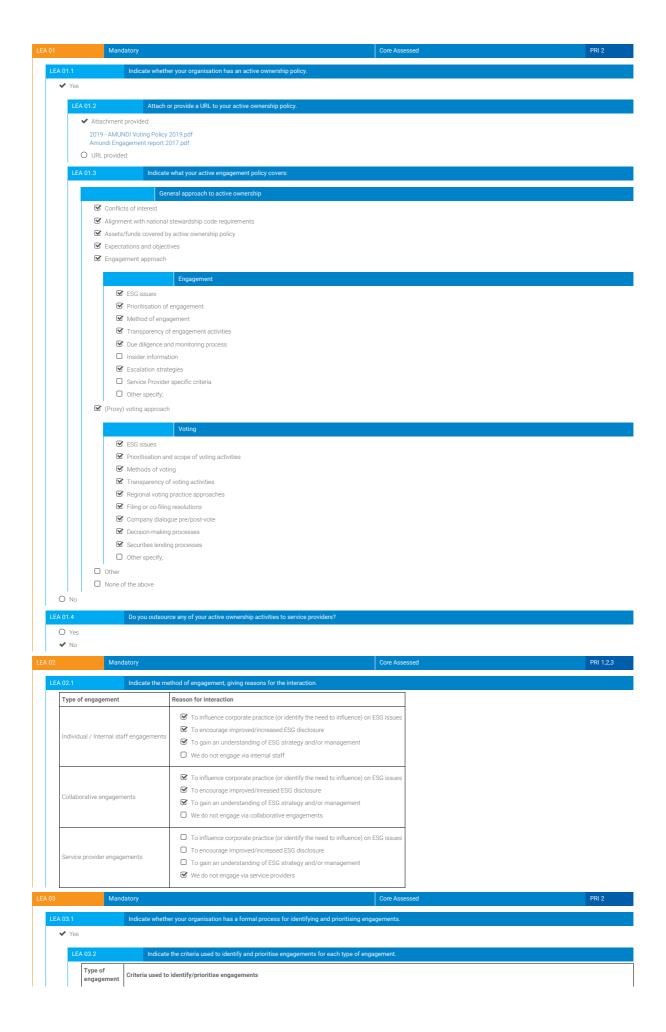

|                                         |                                  |

Impact on investment decision or performance

The ESG Analysis model aimed at defining the exposure of each companies to that issue, based on different criteria (gap between living wage and minimum wage, freedom of association and bargaining power in countries, % of production or outsourced production in emerging countries of the companies...) in order to select the most exposed companies to living wage issue (either through their own workers or through their subcontractors). Conclusions have been released in the 2017 Engagement report, published in 2018, and engagement with companies on this issue will continue.

- ☐ ESG factor 3
- ☐ ESG factor 4
- ☐ ESG factor 5





|         | Individual / Internal staff engagements  Collaborative engagements