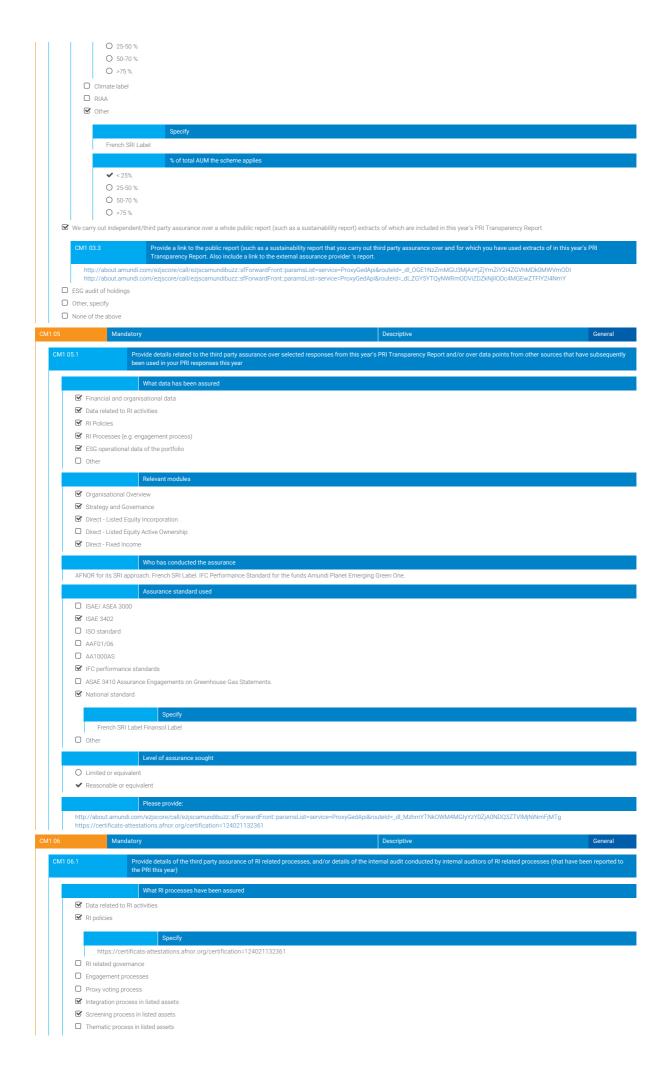

|

Impact on investment decision or performance

As a result of this exclusion criteria, 4 countries (among the country analysis scope) were rated G and therefore excluded from Amundi's portfolios in 2018.

Example 4

☐ Example 5





| AFNOR, EY           |                                                                   |
|---------------------|-------------------------------------------------------------------|
|                     | When was the process assurance completed(dd/ mm/yy)               |
| 06/09/2018          |                                                                   |
|                     | Assurance standard used                                           |
| ☐ IIA's Internation | onal Standards for the Professional Practice of Internal Auditing |
| ☑ ISAE 3402         |                                                                   |
| ☐ ISO standard      |                                                                   |
| ☐ AAF 01/06         |