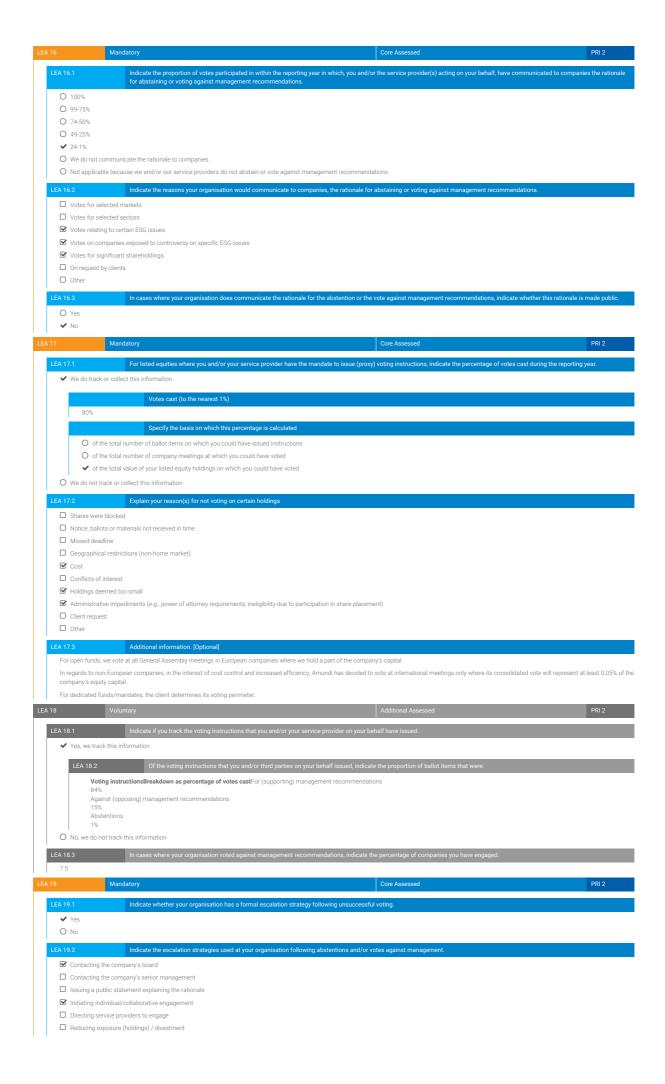

|                | d Individual / Internal                                                                                                                                                                  |









| Environmental data | <b>Y</b> | <b>∀</b> | € |
|--------------------|----------|----------|---|
| Social data        | <b>Y</b> | <b>∀</b> | € |
| Governance data    | ✓        | €        | € |

| FI 02.2 Indicate what format your ESG information comes in and where you typically source it                                                                                                                                                                                                                                                                                                                                       |       |
|---------------------------------------------------------------------------------------------------------------------------------------------------------------------